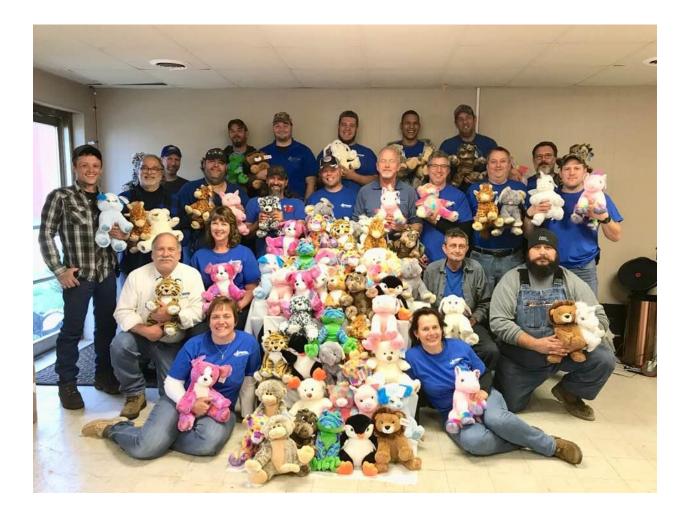

## Local Manufacturer Assembles 120 Stuffed Animals for Local Children in Crises

Washington, PA, December 12, 2018 - Washington Rotating Control Heads (Washington Rotating), a Washington County manufacturer of drilling equipment, just completed its third annual staff volunteer activity. The day before Thanksgiving, the Washington Rotating staff filled and sealed 120 stuffed animals for local children in crises.

"This is our second year in a row assembling stuffed animals for local organizations that work with children," said Washington Rotating owner, Joyce Mayernik. "Our staff enjoyed the activity so much last year that we definitely wanted to try it again this year. We've received great feedback from the organizations we donate to and we hope that these animals bring lots of joy to the children in our community who receive them."

The stuffed animals will be distributed between four local organizations, which include the Washington City Mission, Domestic Violence Services of Southwestern PA, the Washington Police Department, and the Washington Fire Department. These organizations will give the stuffed animals, which range from traditional teddy bears to unicorns, to the children they serve.